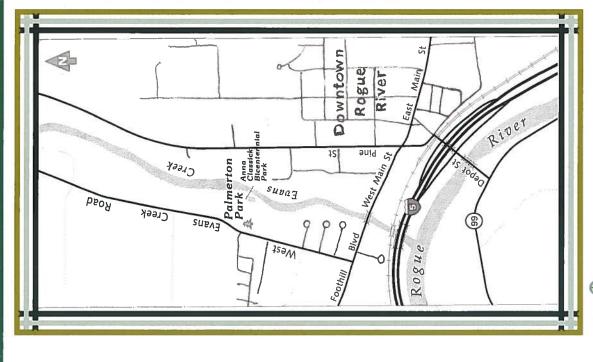

RECREATION:

Playground equipment, large open lawn area. There is also a pedestrian bridge crossing Evans Creek leading to Anna Classick Bicentennial Park.

SITE INFORMATION:

Situated on Evans Creek in the City of Rogue River. This park has a large lawn area and arboretum in a lovely setting used often for weddings. Take Rogue River exit 48 from Interstate 5, cross over railroad tracks and turn left onto Pine Street. At the stop sign, turn left onto West Main Street and turn right onto West Evans Creek Road. The Park is approximately ½ mile on the right.

**RESERVATION SITE:** 

Typically the reservation area is the gazebo and picnic area to left of the parking lot but you have use of the entire park. Wood like setting and arboretum, including a pond, makes a lovely wedding site.

**COMMENTS:** 

There are 27 regular parking spaces and 1 handicapped. You must make arrangements with the New Beginnings Christian Center (no parking permitted on Sundays) at 582-0563 located next door for additional parking. You can also arrange for additional parking with the Rogue Valley Community Church at 582-0737 found across the pedestrian bridge and next to Anna Classick Bicentennial Park, with access from Pine Street. The park will be open to the public during your event.