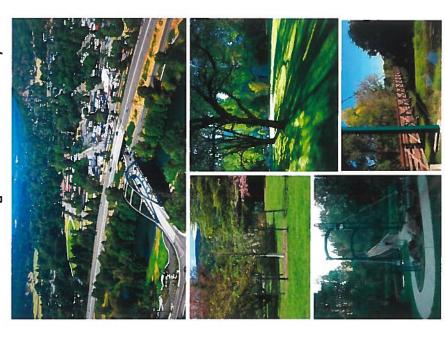

# The History of Palmerton Park

Palmerton Arboretum is part of the City of Rogue River Park system. It was acquired bought the property from Orin Palmerton who nad operated the site as a nursery and had planted many trees of both domestic and exotfrom Jackson County in 1994. The County ic species. There are paved walkways throughout the park. There is a playground with equipment for children of various age levels. There are picnic tables, grills and a covered area for To reserve for special occasions, contact large group picnics, reunions, weddings, etc. Rogue River City Hall at (541) 582-4401.

species exhibited. Come, enjoy, and try to As an arboretum, the park is intended to give visitors the opportunity to experience a wide variety of trees. The City maintains the park and continues to expand the diversity of learn a new tree with each visit. Please do all that you can to leave the park as beautiful as you found it.

RECREATION:

Playground equipment, large open lawn area. There is also a pedestrian bridge crossing Evans Creek leading to Anna Classick Bicentennial Park.

SITE INFORMATION:

Situated on Evans Creek in the City of Rogue River. This park has a large lawn area and arboretum in a lovely setting used often for weddings. Take Rogue River exit 48 from Interstate 5, cross over railroad tracks and turn left onto Pine Street. At the stop sign, turn left onto West Main Street and turn right onto West Evans Creek Road. The Park is approximately ½ mile on the right.

**RESERVATION SITE:** 

Typically the reservation area is the gazebo and picnic area to left of the parking lot but you have use of the entire park. Wood like setting and arboretum, including a pond, makes a lovely wedding site.