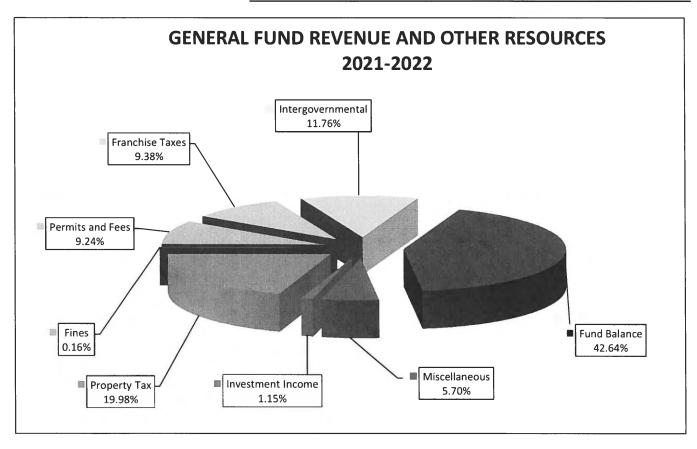

0                     | 0                     | 0                    |
| FUND BALANCE                             |                     |                     |                     |                       |                       |                      |
| Beginning Fund Balance                   | 975,557             | 1,266,997           | 923,772             | 1,173,505             |                       |                      |
| TOTAL OTHER RESOURCES                    | 975,557             | 1,266,997           | 923,772             | 1,173,505             | 0                     | 0                    |
| GRAND TOTAL REVENUE                      | \$2,330,258         | \$2,662,443         | \$2,287,689         | \$2,752,350           | \$0                   | \$0                  |



| EXPENDITURE DETAIL                 |                     |                     |                                       |                       |                       |                      |
|------------------------------------|---------------------|---------------------|---------------------------------------|-----------------------|-----------------------|----------------------|
| GENERAL FUND<br>ADMINISTRATION     | 2018-2019<br>ACTUAL | 2019-2020<br>ACTUAL | 2020-2021<br>BUDGET                   | 2021-2022<br>PROPOSED | 2021-2022<br>APPROVED | 2021-2022<br>ADOPTED |
| PERSONAL SERVICES                  |                     |                     | · · · · · · · · · · · · · · · · · · · |                       |                       |                      |
| Regular Services - F