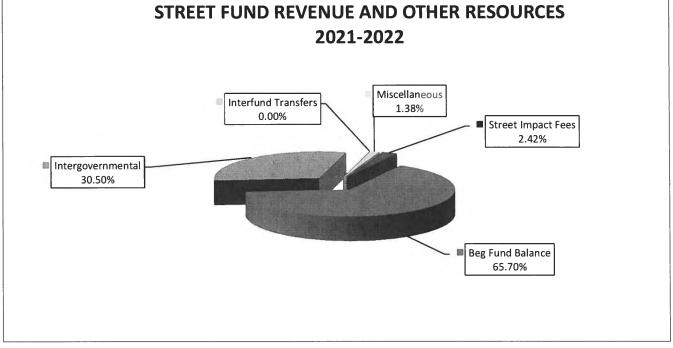

|
| Beginning Fund Balance                               | 524,185             | 609.700             | 544,034             | 475,562               |                       |                      |
| TOTAL OTHER RESOURCES                                | 524,185             | 609,700             | 544,034             |                       |                       | (                    |
| IOTAL OTHER RESOURCES                                | 524,165             | 609,700             | 544,054             | 475,562               | 0                     |                      |
| GRAND TOTAL REVENUE                                  | \$867,886           | \$915,473           | \$821,499           | \$723,788             | \$0                   | \$0                  |



| EXPENDITURE DETAIL                         |           |             |                  | Contraction of the second