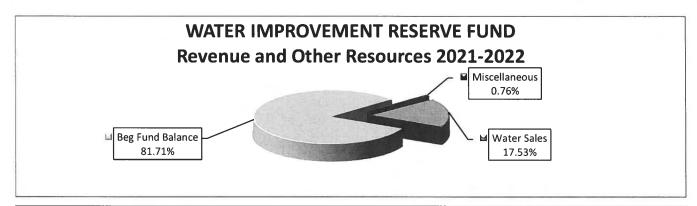

|
| FUND BALANCE                                             |                     |                     |                     |                       |                       |                      |
| Beginning Fund Balance                                   | 531,991             | 494,337             | 485,123             | 549,111               |                       |                      |
| TOTAL OTHER RESOURCES                                    | 531,991             | 494,337             | 485,123             |                       | 0                     | 0                    |
| GRAND TOTAL REVENUE                                      | \$662,282           | \$624,668           | \$592,223           | \$671,994             | \$0                   | \$0                  |



| EXPENDITURE DETAIL                          | 2018-2019 | 2019-2020 | 2020-2021 | 2021-2022 | 2021-2022 | 2021-2022       |
|---------------------------------------------|-----------|-----------|-----------|-----------|-----------|-----------------|
| WATER IMPROVEMENT RESERVE                   | ACTUAL    | ACTUAL    | BUDGET    | PROPOSED  | APPROVED  | ADOPTED         |
|                                             |           |           |           |           |           |                 |
| CAPITAL OUTLAY                              |           |           |           |           |           |                 |
| Equipment                                   | \$0       | \$0       | \$0       | \$0       |           |                 |
| TOTAL CAPITAL OUTLAY